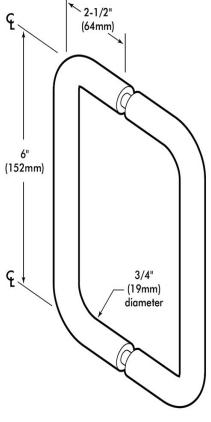

## C–PULL – 6" BACK–TO–BACK HMI6X6 (CHG-6BTB)

### DETAILS:

Product ID: HMI6X6 (CHG-6BTB) Description: C-Pull - 6" Back-to-Back

#### SPECIFICATIONS:

Glass Thickness: 1/4" (6mm) to 1/2" (12mm) Material: Tubular brass Holes: Requires 1/2" holes at 6" center Includes: Stainless steel installation hardware, gaskets & Allen wrench